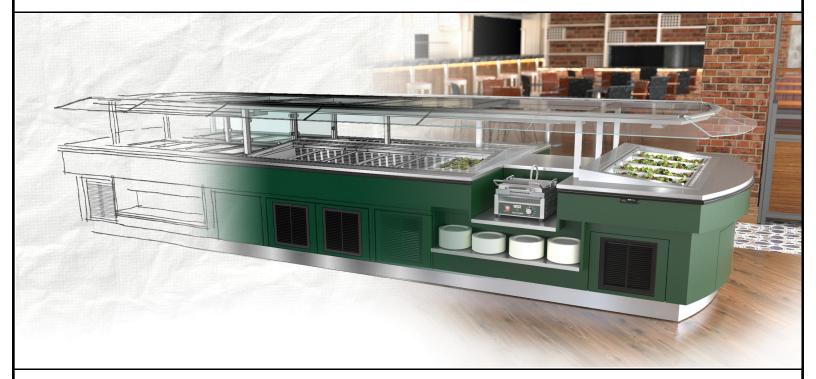

## Full collaboration and imaginative design.

From concept to reality.

A lot goes into designing and building a 20 foot custom salad bar, and working closely with the client is crucial to success. A Product Specialist will be with you from the beginning to gather details, estimate costs, and answer any questions. From there, a designated Customer Service Representative will continue to work with you and our engineers throughout the project to ensure design integrity. Every detail from size and electrical requirements, to stone top and laminate colors will be finalized and approved at this stage. Your representative will continue the conversation through the fabrication process and keep you updated on the status of your order. The final result will be a custom product designed precisely to your specifications and built to the highest standards, all while maintaining excellent customer communication.

From a hand-drawn conceptual sketch, to engineering drawings and 3D renderings, to the final installation details, the Piper team will work with you diligently to ensure every aspect of your order is met. Call Piper and start the process today!